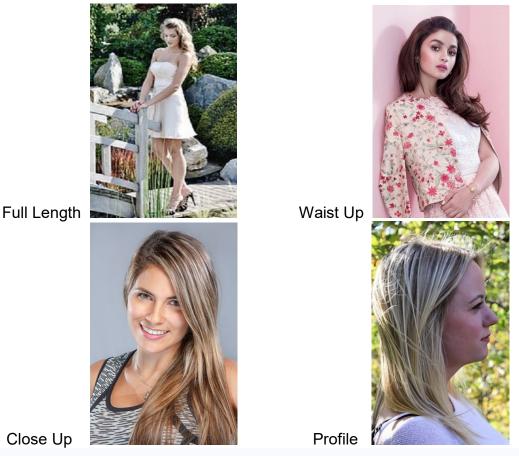

#### Step 4: Photo and Video Submission

Please submit four photos of yourself: full-length, waist-up, close-up, and profile. Do your best to replicate the sample images below. These do not need to be professionally taken, but there are some basic guidelines: